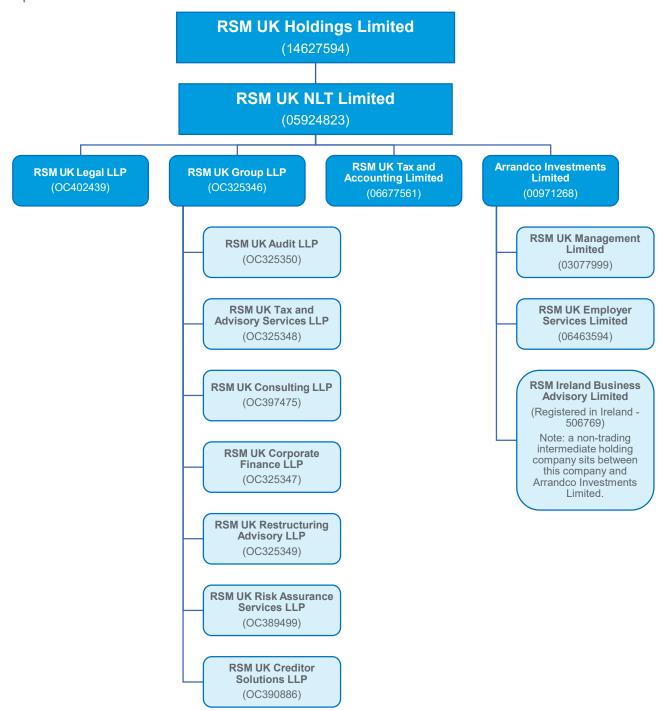

## **RSM UK Group**

Structure chart (key entities)
1 April 2024

This is a simplified structure chart of the RSM UK group (the group of entities held directly or indirectly by RSM UK Holdings Limited). It only shows the key entities in the group. Control ownership is 100% for all of the entities shown above, save that the individual members of the LLPs (i.e., the RSM UK partners) and their interests in the LLPs are not shown. The ordinary shares in RSM UK Holdings Limited are held in a trust structure for the benefit of the partners in the firm.

All the entities above are registered in England and Wales (with their registered office at 6th Floor, 25 Farringdon Street, London, United Kingdom, EC4A 4AB) except for RSM Ireland Business Advisory Limited which is registered in the Republic of Ireland (with its registered office at Trinity House, Charleston Road, Ranelagh, Dublin 6, D06 C8X4, Ireland).